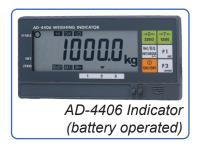

## **Specifications**

| Capacity   | 200kg                                   |
|------------|-----------------------------------------|
| Resolution | 0.5kg                                   |
| Dimensions | 600 (W) x 900 (D) x 900 (H)             |
| Warranty   | 1 year                                  |
| Indicator  | AD-4406 LCD Display & Battery Operation |
| Options    | Wireless Communications Available       |