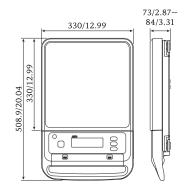

### **Dimensions** (mm/inches)

\*Excellence in Measurement

ACN 26 007 556 809

Head Office 32 Dew Street THEBARTON South Australia 5031 Telephone (08) 8301 8100 Facsimile (08) 8352 7409 Victorian Office 39 Bakehouse Road KENSINGTON Victoria 3031 Telephone (03) 9371 1555 Facsimile (03) 9372 1193

## **Specifications**

|                                    |         | JA-JUK                                                                                                                                  | JA-UUK                   | 3A-130K     |
|------------------------------------|---------|-----------------------------------------------------------------------------------------------------------------------------------------|--------------------------|-------------|
| Weighing capacity                  |         | 30 kg                                                                                                                                   | 60 kg                    | 150 kg      |
| Minimum weighing value             | Range 1 | 0.1 kg                                                                                                                                  |                          |             |
| (selectable)                       | Range 2 | 0.01 kg                                                                                                                                 |                          |             |
|                                    | Range 3 | 0.001 kg (0 to 3 kg) / 0.01 kg (greater than 3 kg)*                                                                                     |                          |             |
|                                    | Range 4 | 1 g (0 to 300                                                                                                                           | 00 g) / 0.01 kg (greater | than 3 kg)* |
| Repeatability (standard deviation) |         | 2 g                                                                                                                                     |                          |             |
| Linearity                          |         | ±10 g                                                                                                                                   | ±20 g                    | ±50 g       |
| Sensitivity drift                  |         | ±20 ppm / °C (5 °C to 35 °C / 41 °F to 95 °F)                                                                                           |                          |             |
| Display                            |         | 7 segment LCD (character height: 24 mm) with white backlight                                                                            |                          |             |
|                                    |         | 180° reversible display                                                                                                                 |                          |             |
| Display update                     |         | Approx. 10 times / second                                                                                                               |                          |             |
| Operating temperature and humidity |         | $-10~^{\circ}\text{C}$ to $40~^{\circ}\text{C}$ / $14~^{\circ}\text{F}$ to $104~^{\circ}\text{F}$ , $85\%$ RH or less (no condensation) |                          |             |
| Power supply                       |         | AC adapter or 4 D batteries                                                                                                             |                          |             |
| Battery life                       |         | Approx. 700 hours (with alkaline batteries, backlight off)                                                                              |                          |             |
| Weighing pan size                  |         | 330 x 330 mm / 12.99 x 12.99 in                                                                                                         |                          |             |
| Weight                             |         | Approx. 6.3 kg / 13.89 lb                                                                                                               |                          |             |
| Standard accessories               |         | Instruction manual, AC adapter                                                                                                          |                          |             |
|                                    |         |                                                                                                                                         |                          |             |