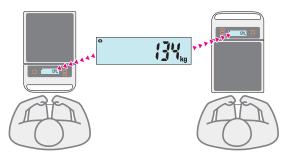

rofile (approx. 73 mm) that can be stored in narrow spaces or propped against a wall
- ✓ Four weighing ranges (readabilities) selectable depending on your required precision
- ✓ LCD display with backlight (24 mm character height), which is 180-degree reversible
- ✓ Display hold, buzzer, auto power ON/OFF functions
- ✓ Automatic zero setting mode that automatically performs tare and sets the display to zero once the weight value becomes stable\*<sup>ii</sup>
- Operation with either AC adapter (provided as standard) or four D batteries
- ✓ Data output to a PC, printer, etc., via RS-232C interface (optional)
  - ★ii This is useful, for example, when taring your own body weight before measuring the weight of an animal by holding it (you don't have to crouch down to press the Re-Zero/AT key).



180-degree reversible display

















## **Specifications**

|                                    |         | JA-JUK                                                                                                                                  | JA-UUK                   | 3A-130K     |
|------------------------------------|---------|-----------------------------------------------------------------------------------------------------------------------------------------|--------------------------|-------------|
| Weighing capacity                  |         | 30 kg                                                                                                                                   | 60 kg                    | 150 kg      |
| Minimum weighing value             | Range