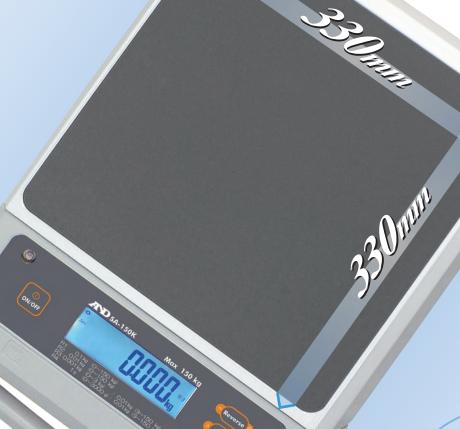

## **Specifications**

|                                    |         | JA-JUK                                                                                                                                  | JA-UUK                   | 3A-130K     |
|------------------------------------|---------|-----------------------------------------------------------------------------------------------------------------------------------------|--------------------------|-------------|
| Weighing capacity                  |         | 30 kg                                                                                                                                   | 60 kg                    | 150 kg      |
| Minimum weighing value             | Range 1 | 0.1 kg                                                                                                                                  |                          |             |
| (selectable)                       | Range 2 | 0.01 kg                                                                                                                                 |                          |             |
|                                    | Range 3 | 0.001 kg (0 to 3 kg) / 0.01 kg (greater than 3 kg)*                                                                                     |                          |             |
|                                    | Range 4 | 1 g (0 to 300                                                                                                                           | 00 g) / 0.01 kg (greater | than 3 kg)* |
| Repeatability (standard deviation) |         | 2 g                                                                                                                                     |                          |             |
| Linearity                          |         | ±10 g                                                                                                                                   | ±20 g                    | ±50 g       |
| Sensitivity drift                  |         | ±20 ppm / °C (5 °C to 35 °C / 41 °F to 95 °F)                                                                                           |                          |             |
| Display                            |         | 7 segment LCD (character height: 24 mm) with white backlight                                                                            |                          |             |
|                                    |         | 180° reversible display                                                                                                                 |                          |             |
| Display update                     |         | Approx. 10 times / second                                                                                                               |                          |             |
| Operating temperature and humidity |         | $-10~^{\circ}\text{C}$ to $40~^{\circ}\text{C}$ / $14~^{\circ}\text{F}$ to $104~^{\circ}\text{F}$ , $85\%$ RH or less (no condensation) |                          |             |
| Power supply                       |         | AC adapter or 4 D batteries                                                                                                             |                          |             |
| Battery life                       |         | Approx. 700 hours (with alkaline batteries, backlight off)                                                                              |                          |             |
| Weighing pan size                  |         | 330 x 330 mm / 12.99 x 12.99 in                                                                                                         |                          |             |
| Weight                             |         | Approx. 6.3 kg / 13.89 lb                                                                                                               |                          |             |
| Standard accessories               |         | Instruction manual, AC adapter                                                                                                          |                          |             |
|                                    |         |                                                                                                                                         |                          |             |