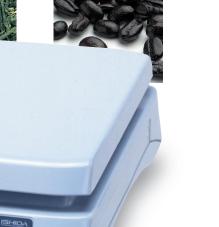

## A Versatile Scale with a Compact Body

ß

-ip(

#### **Compact & Versatile**

The iPC is a portable scale with a compact design. It allows users to measure weights of items from 1 g to 30 kg.

### Large Display Panel

The LCD panel is large and positioned at an angle for easy viewing to prevent misreading. A dual display (front and back) model is also available on order.

|                                       | <small></small>                                                                                                                                                                                                                              |                         | <large></large>                                   |                         |
|---------------------------------------|----------------------------------------------------------------------------------------------------------------------------------------------------------------------------------------------------------------------------------------------|-------------------------|---------------------------------------------------|-------------------------|
| Platter size                          | 230 x 200 mm                                                                                                                                                                                                                                 |                         | 280 x 293 mm                                      |                         |
| Capacity and<br>minimum<br>graduation | Approval<br>type                                                                                                                                                                                                                             | Non<br>approval<br>type | Approval<br>type                                  | Non<br>approval<br>type |
|                                       | 3 kg/<br>1 g (0 ~ 1.5 kg),<br>2 g (1.5 ~ 3 kg)                                                                                                                                                                                               | 3 kg/1 g                | 15 kg/<br>5 g (0 ~ 7.5 kg),<br>10 g (7.5 ~ 15 kg) | 15 kg/5 g               |
|                                       | 6 kg/<br>2 g (0 ~ 3 kg),<br>5 g (3 ~ 6 kg)                                                                                                                                                                                                   | 6 kg/2 g                | 30 kg/<br>10 g (0 ~ 15 kg),<br>20 g (15 ~ 30 kg)  | 30 kg/10 g              |
| Weighing method                       | Electric resistance method                                                                                                                                                                                                                   |                         |                                                   |                         |
| LCD panel                             | Six digits (7-segment), character height 25 mm                                                                                                                                                                                               |                         |                                                   |                         |
| Display<br>information                | 6-digit weight, battery indicator, decimal point,<br>net weight indicator, stability indicator, minus sign,<br>and unit of measurement                                                                                                       |                         |                                                   |                         |
| Net weight<br>measurement             | Subtraction of tare weight by key input                                                                                                                                                                                                      |                         |                                                   |                         |
| Power                                 | Dry Cell 2 pieces (can be operated for 500 hours with<br>alkaline dry D-Type batteries) or AC Adaptor (No Dry<br>Cell and/or AC adaptor are included in the shipment)<br>Auto Power Off function (can be set to 60 min.,<br>20 min., or off) |                         |                                                   |                         |
| Operational (                         | -5 °C ~ 40 °C                                                                                                                                                                                                                                |                         |                                                   |                         |
| Outer dimensions<br>(W x D x H)       | 236 x 282 x 10                                                                                                                                                                                                                               | 00 mm                   | 286 x 363 x 10                                    | )2 mm                   |
| Weight 🦳                              | 2.0 kg (excluding batteries)                                                                                                                                                                                                                 |                         | 3.2 kg (excluding batteries)                      |                         |
| Approvals                             | OIML, CE conformity for approval type                                                                                                                                                                                                        |                         |                                                   |                         |