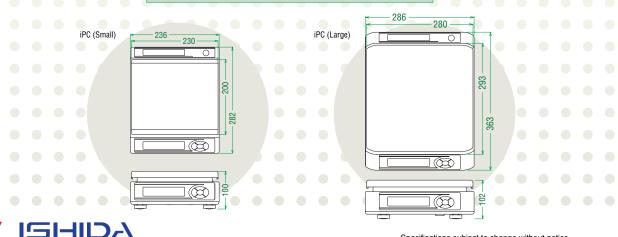

unit: mm

Specifications

#### Dimensions

### Large Display Panel

The LCD panel is large and positioned at an angle for easy viewing to prevent misreading. A dual display (front and back) model is also available on order.

|                                       | <small></small>                                                                                                                                                                                                                              |                         | <large></large>                                   |                         |
|---------------------------------------|----------------------------------------------------------------------------------------------------------------------------------------------------------------------------------------------------------------------------------------------|-------------------------|---------------------------------------------------|-------------------------|
| Platter size                          | 230 x 200 mm                                                                                                                                                                                                                                 |                         | 280 x 293 mm                                      |                         |
| Capacity and<br>minimum<br>graduation | Approval<br>type                                                                                                                                                                                                                             | Non<br>approval<br>type | Approval<br>type                                  | Non<br>approval<br>type |
|                                       | 3 kg/<br>1 g (0 ~ 1.5 kg),<br>2 g (1.5 ~ 3 kg)                                                                                                                                                                                               | 3 kg/1 g                | 15 kg/<br>5 g (0 ~ 7.5 kg),<br>10 g (7.5 ~ 15 kg) | 15 kg/5 g               |
|                                       | 6 kg/<br>2 g (0 ~ 3 kg),<br>5 g (3 ~ 6 kg)                                                                                                                                                                                                   | 6 kg/2 g                | 30 kg/<br>10 g (0 ~ 15 kg),<br>20 g (15 ~ 30 kg)  | 30 kg/10 g              |
| Weighing method                       | Electric resistance method                                                                                                                                                                                                                   |                         |                                                   |                         |
| LCD panel                             | Six digits (7-segment), character height 25 mm                                                                                                                                                                                               |                         |                                                   |                         |
| Display<br>information                | 6-digit weight, battery indicator, decimal point,<br>net weight indicator, stability indicator, minus sign,<br>and unit of measurement                                                                                                       |                         |                                                   |                         |
| Net weight<br>measurement             | Subtraction of tare weight by key input                                                                                                                                                                                                      |                         |                                                   |                         |
| Power                                 | Dry Cell 2 pieces (can be operated for 500 hours with<br>alkaline dry D-Type batteries) or AC Adaptor (No Dry<br>Cell and/or AC adaptor are included in the shipment)<br>Auto Power Off function (can be set to 60 min.,<br>20 min., or off) |                         |                                                   |                         |
| Operational (                         | -5 °C ~ 40 °C                                                                                                                                                                                                                                |                         |                                                   |                         |
| Outer dimensions<br>(W x D x H)       | 236 x 282 x 10                                                                                                                                                                                                                               | 00 mm                   | 286 x 363 x 10                                    | )2 mm                   |
| Weight 🦳                              | 2.0 kg (excluding batteries)                                                                                                                                                                                                                 |                         | 3.2 kg (excluding batteries)                      |                         |
| Approvals                             | OIML, CE conformity for approval type                                                                                                                                                                                                        |                         |                                                   |                         |