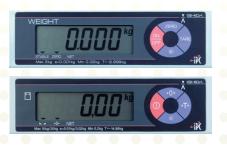

### Large Display Panel

The LCD panel is large and positioned at an angle for easy viewing to prevent misreading. A dual display (front and back) model is also available on order.

|                                       | <small></small>                                                                                                                                                                                                                              |                         | <large></large>                                   |                         |
|---------------------------------------|----------------------------------------------------------------------------------------------------------------------------------------------------------------------------------------------------------------------------------------------|-------------------------|---------------------------------------------------|-------------------------|
| Platter size                          | 230 x 200 mm                                                                                                                                                                                                                                 |                         | 280 x 293 mm                                      |                         |
| Capacity and<br>minimum<br>graduation | Approval<br>type                                                                                                                                                                                                                             | Non<br>approval<br>type | Approval<br>type                                  | Non<br>approval<br>type |
|                                       | 3 kg/<br>1 g (0 ~ 1.5 kg),<br>2 g (1.5 ~ 3 kg)                                                                                                                                                                                               | 3 kg/1 g                | 15 kg/<br>5 g (0 ~ 7.5 kg),<br>10 g (7.5 ~ 15 kg) | 15 kg/5 g               |
|                                       | 6 kg/<br>2 g (0 ~ 3 kg),<br>5 g (3 ~ 6 kg)                                                                                                                                                                                                   | 6 kg/2 g                | 30 kg/<br>10 g (0 ~ 15 kg),<br>20 g (15 ~ 30 kg)  | 30 kg/10 g              |
| Weighing method                       | Electric resistance method                                                                                                                                                                                                                   |                         |                                                   |                         |
| LCD panel                             | Six digits (7-segment), character height 25 mm                                                                                                                                                                                               |                         |                                                   |                         |
| Display<br>information                | 6-digit weight, battery indicator, decimal point,<br>net weight indicator, stability indicator, minus sign,<br>and unit of measurement                                                                                                       |                         |                                                   |                         |
| Net weight<br>measurement             | Subtraction of tare weight by key input                                                                                                                                                                                                      |                         |                                                   |                         |
| Power                                 | Dry Cell 2 pieces (can be operated for 500 hours with<br>alkaline dry D-Type batteries) or AC Adaptor (No Dry<br>Cell and/or AC adaptor are included in the shipment)<br>Auto Power Off function (can be set to 60 min.,<br>20 min., or off) |                         |                                                   |                         |
| Operational (                         | -5 °C ~ 40 °C                                                                                                                                                                                                                                |                         |                                                   |                         |
| Outer dimensions<br>(W x D x H)       | 236 x 282 x 10                                                                                                                                                                                                                               | 00 mm                   | 286 x 363 x 10                                    | )2 mm                   |
| Weight 🦳                              | 2.0 kg (excluding batteries)                                                                                                                                                                                                                 |                         | 3.2 kg (excluding batteries)                      |                         |
| Approvals                             | OIML, CE conformity for approval type                                                                                                                                                                                                        |                         |                                                   |                         |