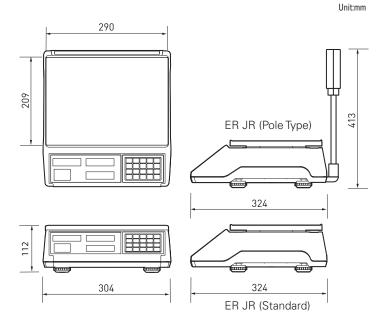

#### Dimensions

#### **SPECIFICATIONS**

| Model               | ER <sup>JR</sup> Series                                                        |        |         |
|---------------------|--------------------------------------------------------------------------------|--------|---------|
| Max. Capacity (kg)  | 3/6                                                                            | 6/15   | 15/30   |
| Readability (g)     | 1/2                                                                            | 2/5    | 5/10    |
| Max. Tare (kg)      | -2.999                                                                         | -5.998 | -14.995 |
| Internal Resolution | 1/60,000                                                                       |        |         |
| External Resolution | 1/3,000 (Dual Interval)                                                        |        |         |
| Display Digit       | 5/6/6 (Weight / Unit Price / Total Price)                                      |        |         |
| Display Type        | LCD                                                                            |        |         |
| Operating Temp.     | -10°C ~ 40°C                                                                   |        |         |
| Power               | Rechargeable Battery, 12V DC Adapter                                           |        |         |
| Battery Life        | 180hrs (without backlight)                                                     |        |         |
| Platter Size (mm)   | 290(W) x 209(D)                                                                |        |         |
| Dimensions (mm)     | Standard Type: 304(W) x 324(D) x 112(H)<br>Pole Type: 304(W) x 324(D) x 413(H) |        |         |
| Product Weight (kg) | Standard Type: 3.5 Pole Type: 4.8                                              |        |         |