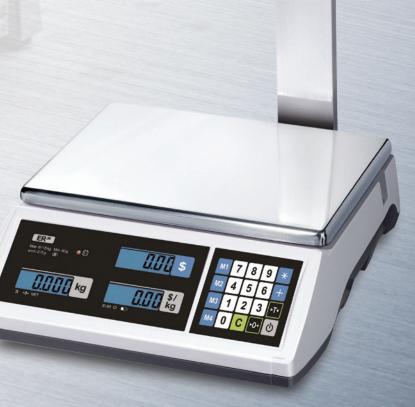

### **Price Computing Scale**

The ER Jr Series ideal for Fruit and Vegetable shops, Grocery shops and Supermarkets. Simple and easy to use with 4 direct PLUs. This model is available with or without pole display.

#### **Features**

- 4 Direct PLU's memory function
  - \*PLU (Price-Look-Up) function: Preset keys for frequent transaction items and it's price. Easy and convenient.
- Adopted dual interval technology for better accuracy
- Three highly ledgible LCD displays
- Functions: Calculation, Auto power-off
- Rechargeable battery operation
- Blue Backlight
- Dust protection cover