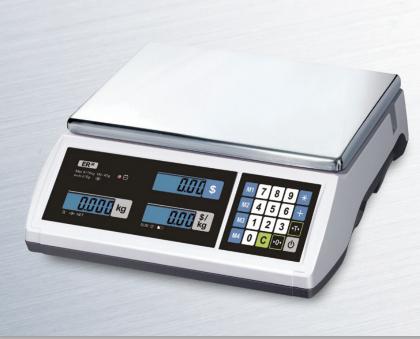

### **Price Computing Scale**

The ER Jr Series ideal for Fruit and Vegetable shops, Grocery shops and Supermarkets. Simple and easy to use with 4 direct PLUs. This model is available with or without pole display.

#### **Features**

- 4 Direct PLU's memory function
  - \*PLU (Price-Look-Up) function: Preset keys for frequent transaction items and it's price. Easy and convenient.
- Adopted dual interval technology for better accuracy
- Three highly ledgible LCD displays
- Functions: Calculation, Auto power-off
- Rechargeable battery operation
- Blue Backlight
- Dust protection cover