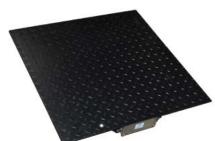

## **ELP LOW PROFILE PLATFORM SCALE**

Model: ELP-700

## **General Specifications**

- Low profile design allows for easy access
- Painted steel platform ideal for dry areas
- Loadcell cable 5m
- Trade Approval NMI #6/9C/220B\*
- Ramp option available
- Not suitable for pit mount

| ELP-700 PLATFORM SCALE SPECIFICATIONS |                                                                                         |
|---------------------------------------|-----------------------------------------------------------------------------------------|
| Capacity (Trade mode)                 | Trade approved at 600kg x 0.2kg or 300kg x 0.1kg                                        |
| Capacity (non Trade mode)             | 1000kg x 0.1kg                                                                          |
| Indicator combination                 | AD-4406 weighing indicator                                                              |
| Platform Size                         | 700 mm x 700 mm                                                                         |
| Platform Height                       | 120 mm +/- 10 mm                                                                        |
| Platform Weight                       | Approximately 49kg                                                                      |
| Load cells                            | 4 x ADA-K500 load cells covered by NMI S536                                             |
| Platform material                     | Black powder coated mild steel                                                          |
| Power requirements                    | Indicator requires C size batteries or TB-200A adaptor                                  |
| Levelling of platform                 | Legs can be adjusted                                                                    |
| Lifting operation option              | Lifting Lug holes are tapped in the surface of the platform to accommodate lifting eyes |