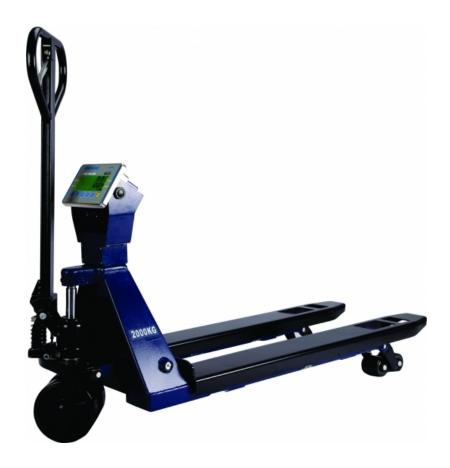

## **PTS Pallet Truck Scale**

### Speed, Performance, Value - The Right Balance

- PTS Pallet Truck supplied with AE 402 indicator
  RS-232 bi-directional interface
- Hold function
- Full range tare
- Backlit LCD display
- Colour coded keys
- Check weighing LED lights to show acceptable
- Capacity tracker

- External calibration
- Rechargeable battery up to 90 hours operation
- Auto-sleep function
- DC Adapter
- Weighing

www.adamequipment.com