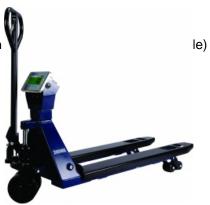

## **PTS Pallet Truck Scale**

### Speed, Performance, Value - The Right Balance

- PTS Pallet Truck supplied with AE 402 indicator
  RS-232 bi-directional interface
- Hold function
- Full range tare
- Backlit LCD display
- Colour coded keys
- Check weighing LED lights to show acceptable
- Capacity tracker

- External calibration
- Rechargeable battery up to 90 hours operation
- Auto-sleep function
- DC Adapter
- Weighing

www.adamequipment.com

### **Technical Specifications**

| Maximum capacity | 2000kg |
|------------------|--------|
| Readability      | 500g   |

#### **General Specifications**

| Model                | PTS 2000                              |
|----------------------|---------------------------------------|
| Units of measurement | Kilogram (kg), Pound (lb), Newton (N) |
| Net weight           | 125kg                                 |